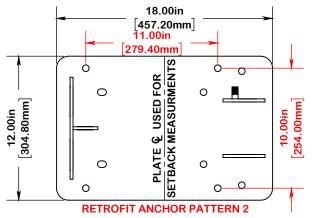

www.pool-lift.com.au | 1300 903 936

RECOMMENDED SETBACK:
PLATE © 20" FROM POOL WALL
TOTAL SETBACK RANGE: PLATE ©
9" TO 23.5" FROM POOL WALL
ADA SETBACK RANGE: PLATE ©
19" TO 23.5" FROM POOL WALL
WATERDRAFT RANGE: 0" TO 10"

# ANCHOR PLATE DIMENSIONS; ALL HOLES FOR USE WITH 1/2" HARDWARE; SCALE 1:8

**AQUA BUDDY 350** 

| PRODUCT:  | AQUA BUDDY 350 -        |            |         |  |  |
|-----------|-------------------------|------------|---------|--|--|
| MODEL #:  | 1730116                 | CATALOG #: | 1730116 |  |  |
| MATERIAL: | SEE BILL OF MATERIALS   |            |         |  |  |
| FINISH #: | ALIEN SILVER POWDERCOAT |            |         |  |  |