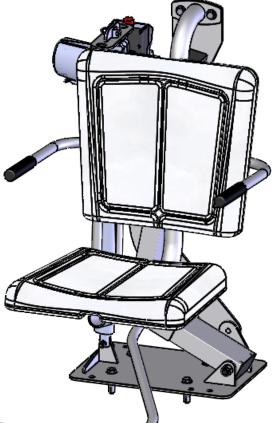

# Aqua Buddy 350 Part Number 1730116

The lift shall be designed for use on aboveground or in-ground swimming pools and/or spas and shall accommodate installation at a range of 9"- 23.5" from the pool wall to the centerline of the anchoring plate; with a maximum water draft measurement of 10". The lift shall be user-operated, battery powered - requiring no more than a 24-VDC, rechargeable and shall be rated for a 350 lb. load capacity. The lift shall be designed in accordance with all ADAAG guidelines.

The assisted access lift shall consist of the following components:

#### Linear Actuator

The battery-powered ram shall bolt to the lift superstructure and shall have a maximum in push thrust of 7000 N and a maximum in pull of 6000 N. The driver shall be a permanent magnet motor, 24-VDC. The unit shall have built in limit switches, shall operate at 60-db noise level or less.

### Lift Superstructure

The lifting arm shall be constructed of 4.00"x2.00" 304L powder coated rectangular stainless steel tubing with a .120" wall thickness. Other working components of the lift shall be constructed of 304L powder coated stainless steel plate or tubing.

## **Seat Assembly**

The seat shall be constructed of a 304L powder coated stainless steel frame attached to a polymer seat assembly. This assembly shall be attached to the lift superstructure by a 1.9" x 0.145" 304L powder coated stainless steel tube.

#### **Armrest**

Each lift shall include (2) fold down armrests constructed of 1"x.120" 304L powder coated stainless steel tube. Each armrest shall be provided with a 6" black vinyl covering.

#### Footrest

A vertically self-adjusting footrest constructed of 1"x.120" 304L powder coated stainless steel tube is provided. A 12" vinyl covering shall be included with the footrest.