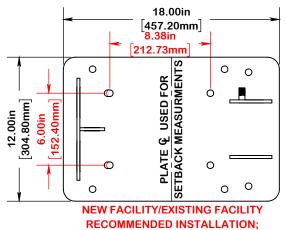

www.pool-lift.com.au | 1300 903 936

RECOMMENDED SETBACK:
PLATE © 20" FROM POOL WALL
TOTAL SETBACK RANGE: PLATE ©
9" TO 23.5" FROM POOL WALL
ADA SETBACK RANGE: PLATE ©
19" TO 23.5" FROM POOL WALL
WATERDRAFT RANGE: 0" TO 10"

# ANCHOR PLATE DIMENSIONS; ALL HOLES FOR USE WITH 1/2" HARDWARE; SCALE 1:8

**AQUA BUDDY 350** 

| PRODUCT:  | AQUA BUDDY 350 -        |            |         |  |  |
|-----------|-------------------------|------------|---------|--|--|
| MODEL #:  | 1730116                 | CATALOG #: | 1730116 |  |  |
| MATERIAL: | SEE BILL OF MATERIALS   |            |         |  |  |
| FINISH #: | ALIEN SILVER POWDERCOAT |            |         |  |  |