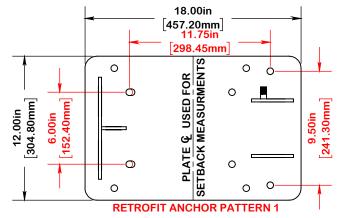

www.pool-lift.com.au | 1300 903 936

RECOMMENDED SETBACK:
PLATE © 20" FROM POOL WALL
TOTAL SETBACK RANGE: PLATE ©
9" TO 23.5" FROM POOL WALL
ADA SETBACK RANGE: PLATE ©
19" TO 23.5" FROM POOL WALL
WATERDRAFT RANGE: 0" TO 10"

# ANCHOR PLATE DIMENSIONS; ALL HOLES FOR USE WITH 1/2" HARDWARE; SCALE 1:8

**AQUA BUDDY 350** 

| PRODUCT:  | AQUA BUDDY 350 -        |            |         |  |  |
|-----------|-------------------------|------------|---------|--|--|
| MODEL #:  | 1730116                 | CATALOG #: | 1730116 |  |  |
| MATERIAL: | SEE BILL OF MATERIALS   |            |         |  |  |
| FINISH #: | ALIEN SILVER POWDERCOAT |            |         |  |  |