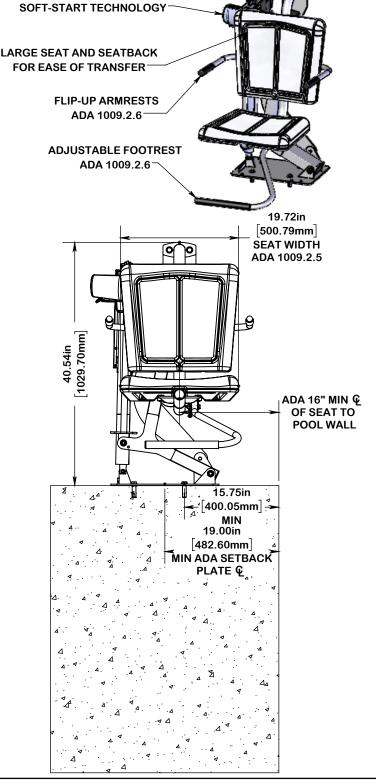

## **Seat Assembly**

The seat shall be constructed of a 304L powder coated stainless steel frame attached to a polymer seat assembly. This assembly shall be attached to the lift superstructure by a 1.9" x 0.145" 304L powder coated stainless steel tube.

#### **Armrest**

Each lift shall include (2) fold down armrests constructed of 1"x.120" 304L powder coated stainless steel tube. Each armrest shall be provided with a 6" black vinyl covering.

#### Footrest

A vertically self-adjusting footrest constructed of 1"x.120" 304L powder coated stainless steel tube is provided. A 12" vinyl covering shall be included with the footrest.

♦ 350 LB LIFTING CAPACITY ♦ USER-OPERATED ♦ BATTERY POWERED ♦ WIRED CONTROL HANDSET ♦ OPERABLE FROM POOL OR DECK ♦ ADJUSTABLE FOOTREST

♦ ACCOMMODATES SETBACK OF 9" TO 23.5" AND WATER DRAFT UP TO 10" ♦ FLIP-UP ARMRESTS