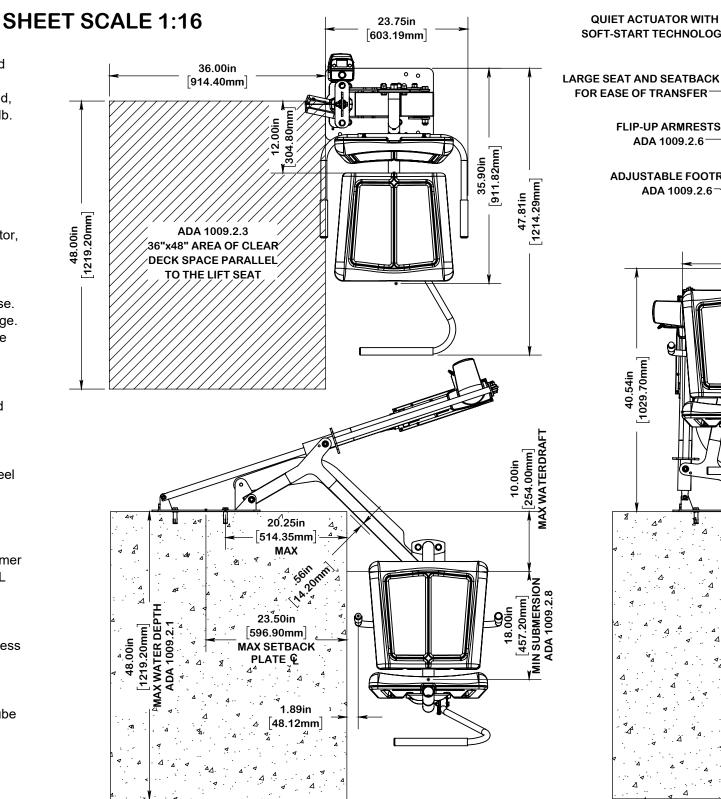

# Aqua Buddy 350 Part Number 1730116

The lift shall be designed for use on aboveground or in-ground swimming pools and/or spas and shall accommodate installation at a range of 9"- 23.5" from the pool wall to the centerline of the anchoring plate; with a maximum water draft measurement of 10". The lift shall be user-operated, battery powered - requiring no more than a 24-VDC, rechargeable and shall be rated for a 350 lb. load capacity. The lift shall be designed in accordance with all ADAAG guidelines.

### Lift Superstructure

The lifting arm shall be constructed of 4.00"x2.00" 304L powder coated rectangular stainless steel tubing with a .120" wall thickness. Other working components of the lift shall be constructed of 304L powder coated stainless steel plate or tubing.

## **Seat Assembly**

The seat shall be constructed of a 304L powder coated stainless steel frame attached to a polymer seat assembly. This assembly shall be attached to the lift superstructure by a 1.9" x 0.145" 304L powder coated stainless steel tube.

#### **Armrest**

Each lift shall include (2) fold down armrests constructed of 1"x.120" 304L powder coated stainless steel tube. Each armrest shall be provided with a 6" black vinyl covering.

#### Footrest

A vertically self-adjusting footrest constructed of 1"x.120" 304L powder coated stainless steel tube is provided. A 12" vinyl covering shall be included with the footrest.

♦ 350 LB LIFTING CAPACITY ♦ USER-OPERATED ♦ BATTERY POWERED ♦ WIRED CONTROL HANDSET ♦ OPERABLE FROM POOL OR DECK ♦ ADJUSTABLE FOOTREST

♦ ACCOMMODATES SETBACK OF 9" TO 23.5" AND WATER DRAFT UP TO 10" ♦ FLIP-UP ARMRESTS